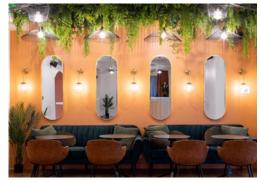

# Melba

Between the Pont de la Concorde and the Pont Royal, opposite the emblematic Musée d'Orsay, this old Venetian Vaporetto from 1930s has given way to a 300 m2 event space, designed as a journey through southern Europe.

Natural materials, warm furnishings and acid colors are delicately combined to create a haven of peace with a Mediterranean atmosphere.

Surface 300 m<sup>2</sup> Barge: 180 m<sup>2</sup> Terrace with bar: 120 m<sup>2</sup>

**Conference from 35 to 80 person** From 35 to 80 person - *149€ excl. tax / person* 

**Optional:** Private boat trip for 12 person (2h min.) - *Customized quotation* 

Pre-event coaching

Host during the day