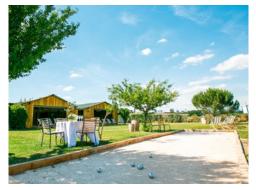

## LA GABANE GOLF

Located in the heart of the racecourse, La Cabane du Golf is the ideal setting for an idyllic, bucolic study day. Set in a green setting, the cabane lets nature in, creating a real continuity with the Bois de Boulogne. It's a friendly country retreat that revisits the codes of the provincial getaway, just a stone's throw from Paris. The key words here are simplicity and conviviality.

#### Surface

660 m<sup>2</sup> Interior space: 170 m<sup>2</sup> Covered terrace: 130 m<sup>2</sup> Garden: 360 m<sup>2</sup>

#### Conference from 20 to 80 person

From 20 to 49 person -  $139 \in excl. tax / person$ From 50 to 80 person -  $119 \in excl. tax / person$ 

#### **Optional**:

Introduction to golf, outdoor activities (petanque, wooden games...) - *Customized quotation* 

Pre-event coaching

Host during the day

### La Cabane du Golf

Domaine de ParisLongchamp 2, route des Tribunes Paris 16<sup>th</sup>

La Compagnie 1837, is the first event space in the Gare Paris-Saint-Lazare. A true architectural monument and the first Parisian station, it was part of the pomp and circumstance of the Compagnie Transatlantique, and became the hostess for travelers and dandies ontheir way to Normandy and the liners bound for New York.