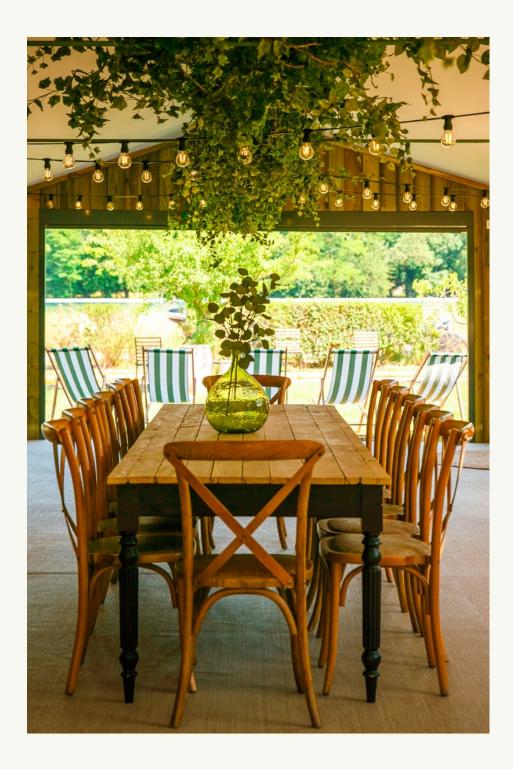

**Optional**:

Pre-event coaching

Host during the day

**Coeur Sacré** 5, Rue Saint-Éleuthère Paris 18<sup>th</sup>

The Domaine de Longchamp is the first major eco-responsible event venue in Paris, founded in association with the Goodplanet Foundation, where every effort is made to limit the impact on the environment. Château de Longchamp is part of the Domaine de Longchamp, a three-hectare wooded park. The three-storey building, designed to meet the needs of every project, includes recption areas, a terrace, a cinema, a permanent exhibition and sub-commitee rooms.

Surface

542 m² Longchamp Salon: 170 m² Aile de Suresnes: 132 m² Terrace: 115 m² Auditorium: 125 m²

Conference from 100 to 200 person

From 100 to 200 person - 149 $\in$  excl. tax / person

**Optional**:

Activites of the Foundation GoodPlanet - *Customized quotation* 

### Le Château de Longchamp

Domaine de Longchamp 1, Carrefour de Longchamp Paris 16<sup>th</sup>