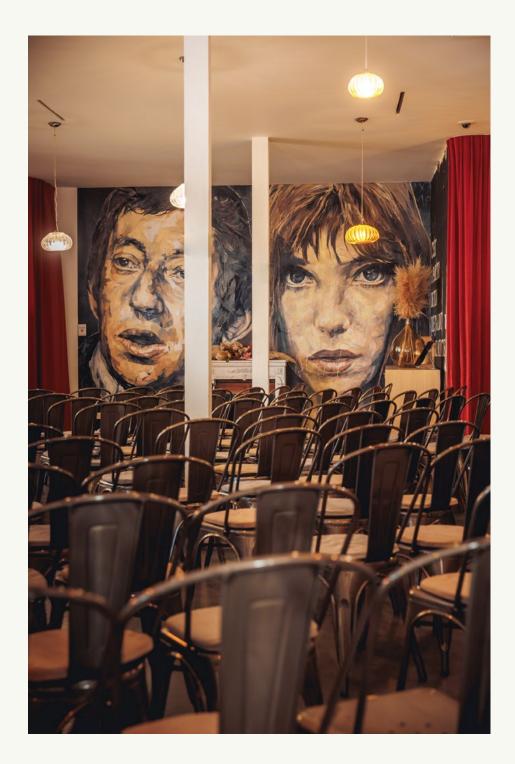

### **A VARIETY OF ADAPTED PLACES**

COEUR SACRÉ - PARIS 18<sup>TH</sup> Historic and elegant, in the heart of the Montmartre district and at the foot of the Sacré Coeur Basilica

ELYSEUM - PARIS 8<sup>TH</sup> 360° wall-mounted videomapping for immersive content delivery