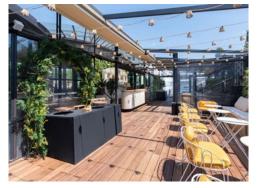

# CŒUR SACRÉ

After a ride on the famous Montmartre funicular, push open the doors of Coeur Sacré, a unique and exceptional setting at the foot of the Sacré Coeur.

Once you've pusshed open the front doorn you're invited into a spacious, light-filled first floor. Upstairs, a reception room bathed in natural light. For your seminars, this space can be made private and adapted to your needs.

The highligh: two exceptional terraces. Wheter you're looking for a têteà-tête with the Sacré-Coeur basilica or a panoramic niew of the Eiffel Towwer and the rooftops of Paris, the hardest thing to do is choose!

#### Surfaces 468 m<sup>2</sup> Ground floor: 218 m<sup>2</sup> Floor: 250 m<sup>2</sup> + 2 terraces

Conferences from 30 to 120 person From 30 to 50 personnes -  $149 \in excl. tax / person$ From 51 to 120 personnes -  $139 \in excl. tax / person$ 