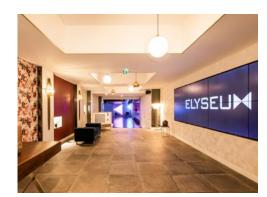

## **ELYSEU**►

Ideally located between Avenue George V and the Champs-Elysees, the Elyseum offers a modular space ideal for study days. Here, event mapping takes center stage, allowing each message to be totally personalized. Sometimes, romantic or futuristic, sensory immersion is at its peak, thanks state-of-the-art technology.

> Surface 416 m<sup>2</sup> Main hall: 178 m<sup>2</sup> + scene de 13 m Bar: 162 m<sup>2</sup> Mezzanine: 78 m<sup>2</sup>

#### Conference from 70 to 150 person

From 70 to 99 person - *147€ excl. tax / person* From 100 to 150 person - *137€ excl. tax / person* 