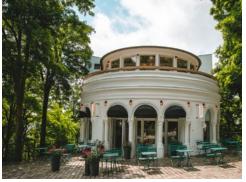

# CŒUR SACRÉ

After a ride on the famous Montmartre funicular, push open the doors of Coeur Sacré, a unique and exceptional setting at the foot of the Sacré Coeur.

Once you've pusshed open the front doorn you're invited into a spacious, light-filled first floor. Upstairs, a reception room bathed in natural light. For your seminars, this space can be made private and adapted to your needs.

The highligh: two exceptional terraces. Wheter you're looking for a têteà-tête with the Sacré-Coeur basilica or a panoramic niew of the Eiffel Towwer and the rooftops of Paris, the hardest thing to do is choose!

#### Surfaces 468 m<sup>2</sup> Ground floor: 218 m<sup>2</sup> Floor: 250 m<sup>2</sup> + 2 terraces

Conferences from 30 to 120 person From 30 to 50 personnes -  $149 \in excl. tax / person$ From 51 to 120 personnes -  $139 \in excl. tax / person$ 